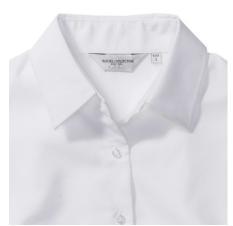

### RUSSELL EASY CARE OXFORD WOMEN'S LONG SLEEVE SHIRT

## **Specification**

RUSSELL Women's Long Sleeve Shirt EASY CARE OXFORD.Ideal choice for corporate wear because everyone looks good. Classical collar with or without buttons, two buttons on cuff. 70% Cotton / 30% Oxford polyester, 130/135 g / m2. Wash at 40 degrees. EASY CARE - dries quickly, easy to iron white 4XL