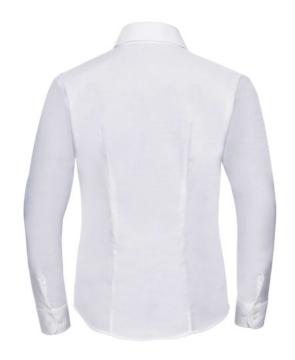

### RUSSELL EASY CARE OXFORD WOMEN'S LONG SLEEVE SHIRT

## **Specification**

RUSSELL Women's Long Sleeve Shirt EASY CARE OXFORD.Ideal choice for corporate wear because everyone looks good. Classical collar with or without buttons, two buttons on cuff. 70% Cotton / 30% Oxford polyester, 130/135 g / m2. Wash at 40 degrees. EASY CARE - dries quickly, easy to iron white 4XL