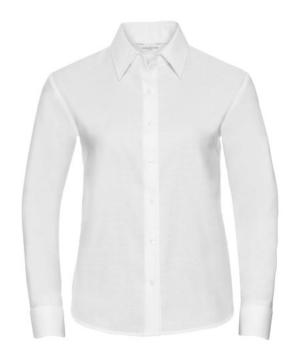

### RUSSELL EASY CARE OXFORD WOMEN'S LONG SLEEVE SHIRT

## **Specification**

RUSSELL Women's Long Sleeve Shirt EASY CARE OXFORD.Ideal choice for corporate wear because everyone looks good. Classical collar with or without buttons, two buttons on cuff. 70% Cotton / 30% Oxford polyester, 130/135 g / m2. Wash at 40 degrees. EASY CARE - dries quickly, easy to iron white 4XL